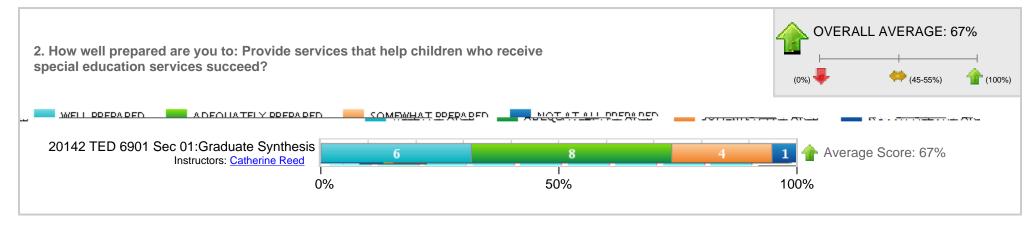

## Survey Results for CSUEB PreK-12 Professional Education Unit Exit Survey

This East Bay Education Unit (TED, EDLD, EPSY and CSD) survey is used to gather "common" data from it's credential and master's students for programs in Adm Svcs, Curr/ECE, Ed Tech, PPS, Reading, Spec Ed, Speech, and Teaching; programs may optionally include a supplemental exit survey

Included Response Periods: MS in Education, Curriculum/ECE Spr'14

Compare Results By: Course

Included Courses/Organizations: All Courses

## **Overall Summary**

Total Survey Recipients: 20

Response Rate for MS in Education, Curriculum/ECE Spr'14



Question Response Summary



## **Detailed Question Results**