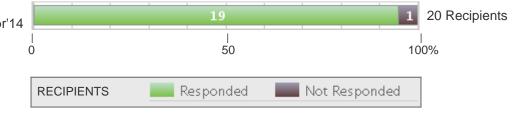

## **Overall Summary**

Total Survey Recipients: 20

Response Rate for MS in Education, Curriculum/ECE Spr'14

Question Response Summary