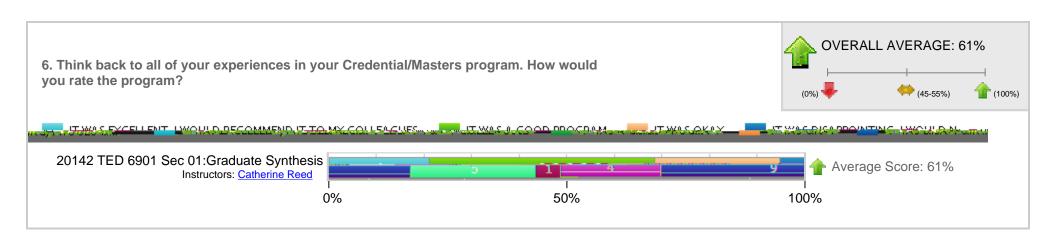

## Survey Results for CSUEB PreK-12 Professional Education Unit Exit Survey

This East Bay Education Unit (TED, EDLD, EPSY and CSD) survey is used to gather "common" data from it's credential and master's students for programs in Adm Svcs, Curr/ECE, Ed Tech, PPS, Reading, Spec Ed, Speech, and Teaching; programs may optionally include a supplemental exit survey

Included Response Periods: MS in Education, Curriculum/ECE Spr'14

Compare Results By: Course

Included Courses/Organizations: All Courses

## **Overall Summary**

Total Survey Recipients: 20

Response Rate for MS in Education, Curriculum/ECE Spr'14



Question Response Summary



## **Detailed Question Results**