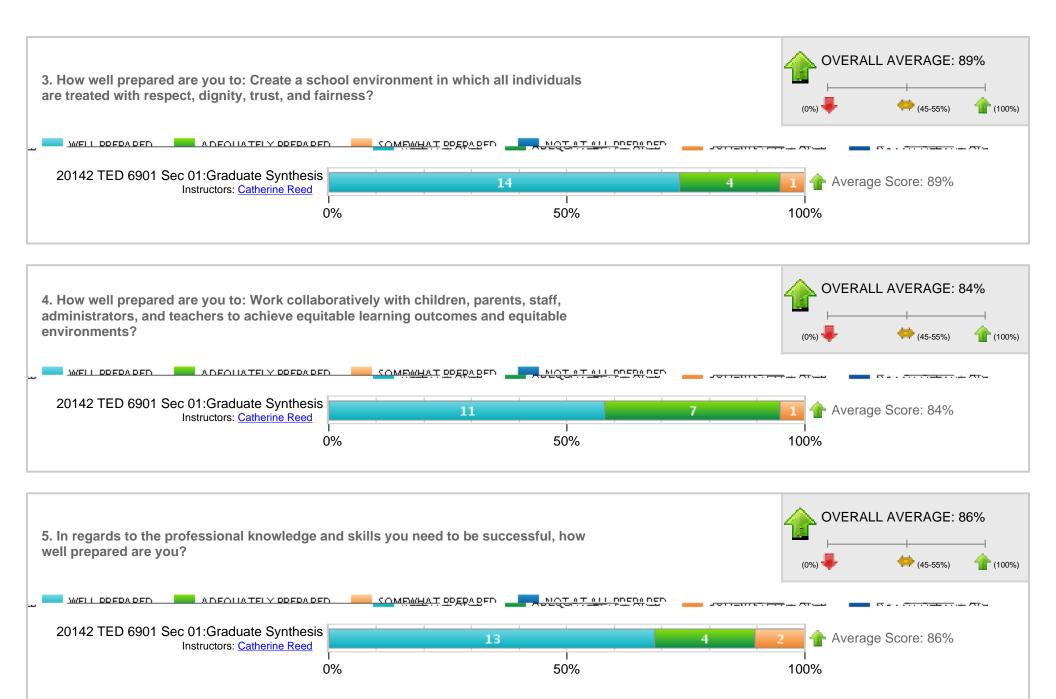

## Survey Results for CSUEB PreK-12 Professional Education Unit Exit Survey

This East Bay Education Unit (TED, EDLD, EPSY and CSD) survey is used to gather "common" data from it's credential and master's students for programs in Adm Svcs, Curr/ECE, Ed Tech, PPS, Reading, Spec Ed, Speech, and Teaching; programs may optionally include a supplemental exit survey

Included Response Periods: MS in Education, Curriculum/ECE Spr'14

Compare Results By: Course

Included Courses/Organizations: All Courses

## **Overall Summary**

Total Survey Recipients: 20

Response Rate for MS in Education, Curriculum/ECE Spr'14



Question Response Summary



## **Detailed Question Results**