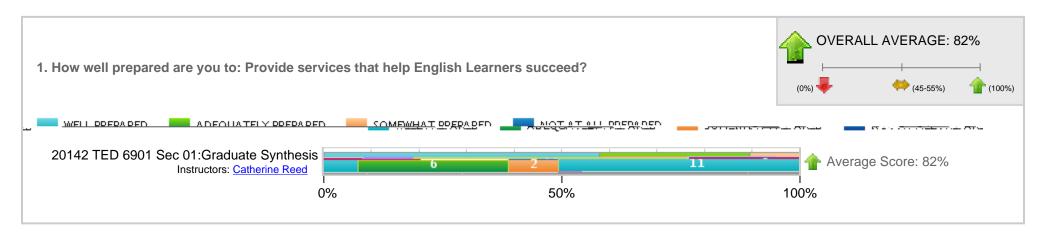

## Survey Results for CSUEB PreK-12 Professional Education Unit Exit Survey

This East Bay Education Unit (TED, EDLD, EPSY and CSD) survey is used to gather "common" data from it's credential and master's students for programs in Adm Svcs, Curr/ECE, Ed Tech, PPS, Reading, Spec Ed, Speech, and Teaching; programs may optionally include a supplemental exit survey

Included Response Periods: MS in Education, Curriculum/ECE Spr'14

Compare Results By: Course

Included Courses/Organizations: All Courses

## **Overall Summary**

Total Survey Recipients: 20

Response Rate for MS in Education, Curriculum/ECE Spr'14



Question Response Summary



## **Detailed Question Results**